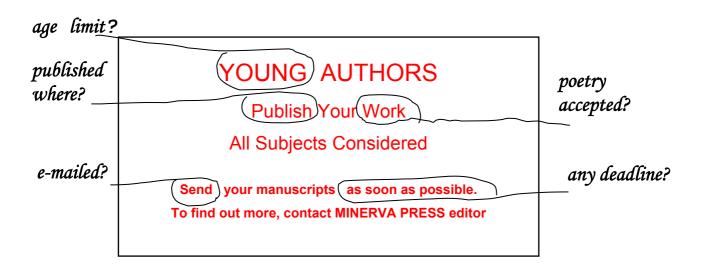

# 1 8 points

You have seen the following advertisement in a magazine. You would like to participate but you need some more information. Read the advertisement and the notes you have made. Write a letter (80-120 words) to the editor asking for additional information. Use the pen-name Tiiu Tamm/Tiit Tamm. Do not write any addresses.