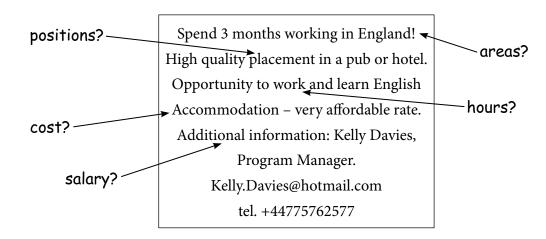

## I OSA. KIRJUTAMINE

Task 1 8 points

Read the advertisement and the notes you have made on it.

Write a letter of enquiry using all the notes. Use the pen-name Mari Mets/Mart Mets for yourself. **Do not write** any addresses.

You should write **120** words. Write your answer on **page 1**.

**ROUGH NOTES** 

IIKLIK EKSAMI- IA KVALIFIKATSIOONIKESKUS

\_