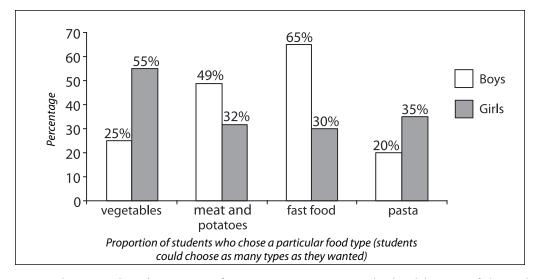

## Task 2 12 points

You are an exchange student at Trent College in Wales. The manager of the college canteen, Mrs. Tina Cook, has asked you to carry out a survey among the students about which type of food they prefer. Study the chart below which shows the results of your survey.

Write a report about students' eating preferences. Comment on the healthiness of their choice. Make recommendations to Mrs. Cook about which food to serve.

You should write **200** words.

**ROUGH NOTES** 