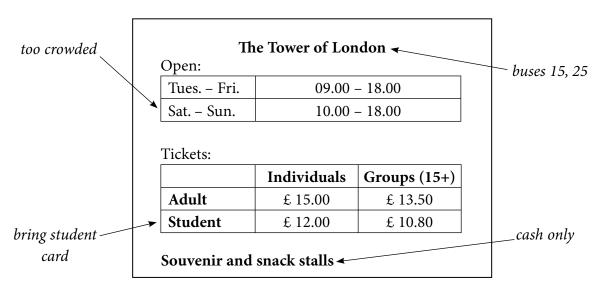

### Task 1 8 points

You recently went on a tour to the Tower of London. Gregor West, a teacher from your partner school, has asked for your advice for organising a similar trip. Read the leaflet of the tour, with the notes you added, below.

Write a letter suggesting what to pay attention to when visiting the Tower. Use all the prompts. Use the pen-name Mari Mets/Mart Mets for yourself. **Do not write** any addresses.

You should write **120** words.